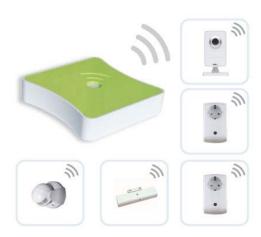

### Examples of devices

#### Hundreds of devices

- ► Z-wave protocole is open to every manufacturers
- ► Available in many online shops.
- ▶ Hundreds of compatible devices