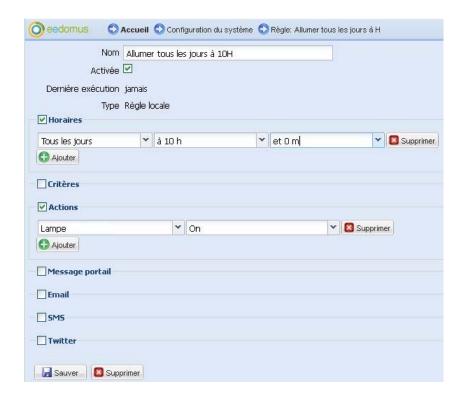

### Example: program my lighting

- Required equipment:
  - An eedomus box with a piloted plug
- Choose your programmation:
  - ► Lighting at sunset
  - ► An illuminated wake up in the morning Automatic extinction
- It's done!

# How to configurate my box? (second part)

 For advanced users, a rule engine gives you the ability to do absolutely everything without informatic programming language.