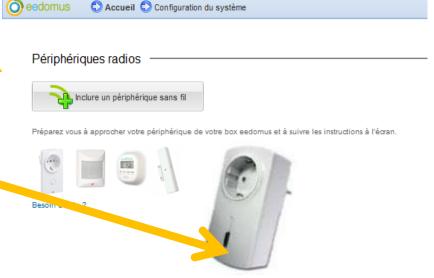

#### Add a Z-Wave devices

https://secure.eedomus.com

One clic on the screen

Triple clic on the device button

The website will help you