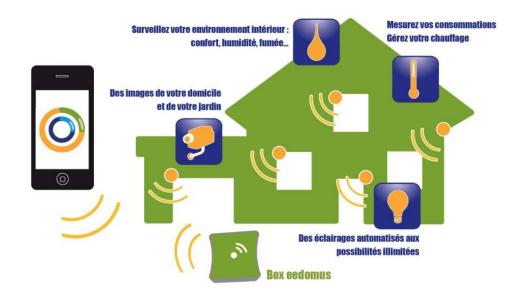

#### What is eedomus?

 The eedomus box is a home-automation box, that communicates with wireless devices using Z-Wave radio technology