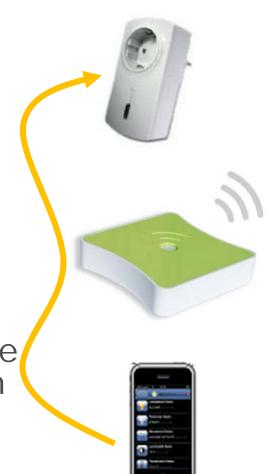

### Example: program my lighting

- Required equipment:
  - An eedomus box with a piloted plug
- Choose your programmation:
  - ► Lighting at sunset
  - ► An illuminated wake up in the morning Automatic extinction
- It's done!

You smartphone also gives you the possibility to: switch on/off, activate or desactivate programmation from anywhere. There are many other devices for lighting.