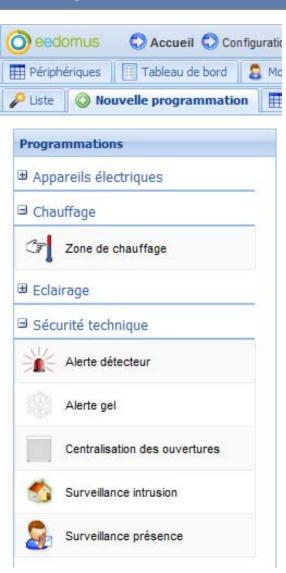

### How to configurate my box?

- Once devices are added, twenty pre-configured programmations are available to set up an automation in a few seconds
- New programmations are regularly added, in several domains:
  - ▶ Lighting
  - ▶ Security
  - ▶ Heating

# How to configurate my box? (second part)

 For advanced users, a rule engine gives you the ability to do absolutely everything without informatic programming language.