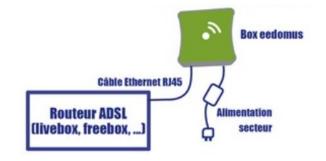

#### Is it hard to install a box?

 No, the basic pack can be installed in some minutes

- Adding devices is easy, most of them are wireless.
- A computer is only needed for installation and configuration
  - ▶ No specific software to install
  - ► A simple web browser!
- Use it on :

#### Add a Z-Wave devices

https://secure.eedomus.com

One clic on the screen

Triple clic on the device button

The website will help you