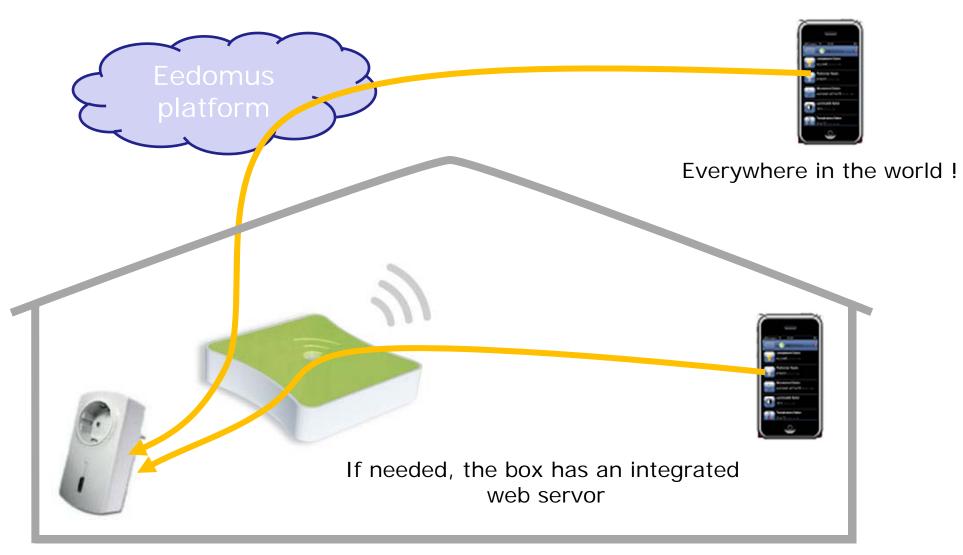

#### How does it work?

### Eedomus platform

- A full internet service complete the box functionalities.
- This cloud service offer: The securised access from the Internet
  - Securised storage of your datas
  - ► Storage of the cameras pictures
  - ► Sending of a SMS
- All your datas and your personnal configuration are saved. The platform is 24/365 (telecom hosting).
- Two options are offered to use eedomus:
  - ► Free (free) :
    - Control your box from remote, last data available
  - Premium (5,9€/month) :
    - Storage (years for sensors, 10 Go for image), SMS