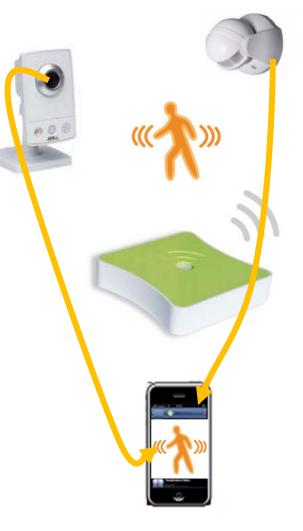

### Illustration: security

- Required equipment:
  - ► An eedomus box
  - ► Several cameras
  - Many sensors and motions and opening sensors
  - ▶ In case of detection, you receive a SMS
- With the help of cameras' pictures, check if it's a real intrusion or your cat!