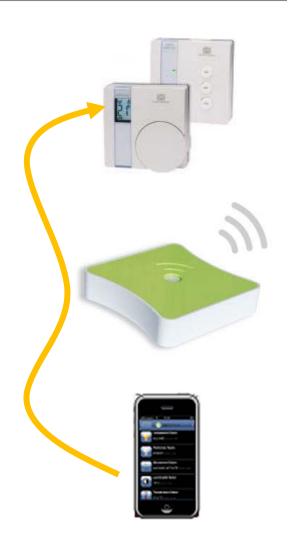

### Example: control your heating

3

- Required equipment:
  - ► An eedomus box with a Zwave thermostat
- Add a thermostat and its eedomus relay. Plug the relay on the boiler.
- You can control temperature on your smartphone