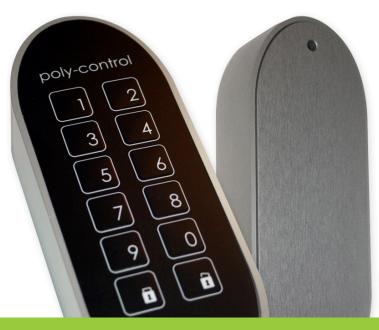

## The perfect partner for your Poly-Lock or Z-wave network

The Poly-Pad is an external keypad which can be used for controlling your Poly-Lock or scenarios in your Z-wave network

The Poly-pad is 100% wireless and can be mounted anywhere you like both internal and external.