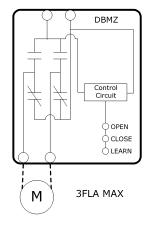

## Notes:

- · Make sure the total FLA of all motors does not exceed the load carrying capacity of this motor control.
- Maximum surrounding air temperature 40°C.
- · The Main Disconnect Shall be Provided by Installer.
- · USE COPPER CONDUCTORS RATED 75°C OR HIGHER ONLY, 22-12AWG.
- $\cdot$  This device has not been evaluated for reliability to the Standard for Tests for Safety-Related Controls Employing Solid-State Devices, UL 991 and therefore not considered suitable for entrapment protection.

## **ELECTRICAL SPECIFICATION:**

INPUT: DC VOLTAGE 8-3ØVDC

OUTPUT: SAME VOLTAGE AS INPUT, 3.0FLA MAX