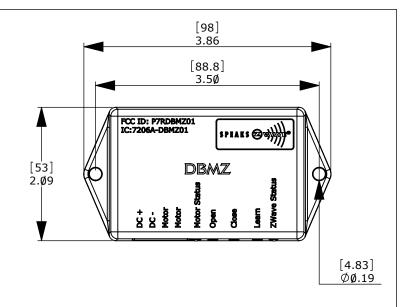

## COMPLIANCE INFORMATION:

Z-Wave certification number is ZCØ8-Ø711ØØ17 FCC ID is P7RDBMZØ1.

IC Compliance number is 7206A-DBMZ01.

| UNIT OF MEASURE: [mm] in TOLERANCES: FRACTIONAL ±1/16 ANGULAR BEND ±1/2° X.XX ±.01 |            |  |  |
|------------------------------------------------------------------------------------|------------|--|--|
| X.XXX ±.ØØ5                                                                        | P          |  |  |
| MATERIAL N/A                                                                       | T <u>t</u> |  |  |
| FINISH N/A                                                                         | ES         |  |  |
| DO NOT SCALE DRAWING                                                               | ΤĬ         |  |  |