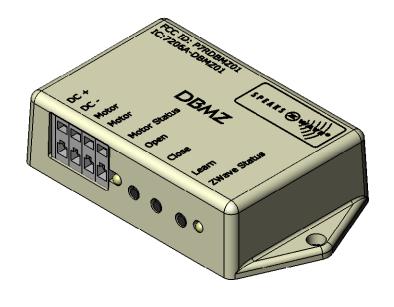

## COMPLIANCE INFORMATION:

Z-Wave certification number is ZCØ8-Ø711ØØ17 FCC ID is P7RDBMZØ1.

IC Compliance number is 7206A-DBMZ01.

| UNIT OF MEASURE: [mm] in TOLERANCES: FRACTIONAL ±1/16 ANGULAR BEND ±1/2° X.XX ±.01 |            |  |  |
|------------------------------------------------------------------------------------|------------|--|--|
| X.XXX ±.ØØ5                                                                        | P          |  |  |
| MATERIAL N/A                                                                       | T <u>t</u> |  |  |
| FINISH N/A                                                                         | ES         |  |  |
| DO NOT SCALE DRAWING                                                               | ΤĬ         |  |  |